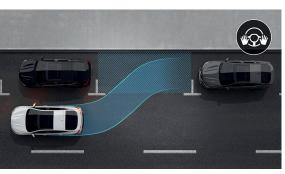

#### **TECHNOLOGY**

Digital instrument panel Bluetooth connectivity for audio & telephony Rearview camera Rear parking sensor Rain sensor Cruise control and speed limiter

Electric parking brake

Ecomode function