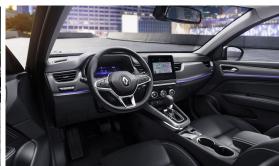

#### INTERIOR DESIGN

Hands free Keycard: "Smart card" for handsfree opening, starting and closing of doors Start button system On-board computer Airconditioning and rear air vents Automatic climate control

Digital velocimeter w/eco-monitoring

Leather upholstery

Leather wrapped steering wheel & gear lever

Driver's seat height adjustment

Height & reach adjustable steering wheel

Front & rear electric windows Electronic exterior rear view mirrors