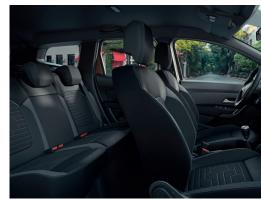

### **EQUIPMENT**

- Electric Steering Wheel
- Electronic stability control (ESP) & Electronic traction control (ETC)
- Hill start assist (HSA)
- ISOFIX child seat fixing points on rear seats
- Roof bars
- LED front (DRL) & rear lights
- Front fog lights
- 16' Alloy wheels
- Height and reach adjustable steering wheel
- Front electric Windows with one touch facility and anti-pinch function
- Rear electric Windows
- 8" Multimedia system A-IVI with smartphone integration: Android Auto® & Apple Carplay®
- Cruise control & Speed limiter
- Rear parking sensors
- Rear reversing camera with dynamic lines
- Switchblade car key & opening of Fuel Cap from the inside
- Synthetic leather steering Wheel
- Rear seats 60:40 split and fixed base
- Soft cloth upholstery with synthetic leather details
- Electronic adjustable mirrors