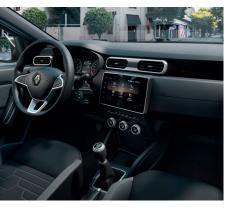

### **EQUIPMENT**

- Electric Steering Wheel
- Electronic stability control (ESP) & Electronic traction control (ETC)
- Hill start assist (HSA)
- ISOFIX child seat fixing points on rear seats
- Roof bars
- LED front (DRL) & rear lights
- Front fog lights
- 16' Alloy wheels
- Height and reach adjustable steering wheel
- Front electric Windows with one touch facility and anti-pinch function
- Rear electric Windows
- 8" Multimedia system A-IVI with smartphone integration: Android Auto® & Apple Carplay®
- Cruise control & Speed limiter
- Rear parking sensors
- Rear reversing camera with dynamic lines
- Switchblade car key & opening of Fuel Cap from the inside
- Synthetic leather steering Wheel
- Rear seats 60:40 split and fixed base
- Soft cloth upholstery with synthetic leather details
- Electronic adjustable mirrors