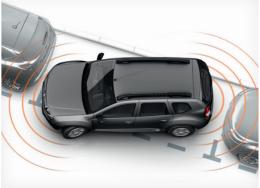

### **EQUIPMENT**

- Electric Steering Wheel
- Electronic stability control (ESP) & Electronic traction control (ETC)
- Hill start assist (HSA)
- ISOFIX child seat fixing points on rear seats
- Roof bars
- LED front (DRL) & rear lights
- Front fog lights
- 16' Alloy wheels
- Height and reach adjustable steering wheel
- Front electric Windows with one touch facility and anti-pinch function
- Rear electric Windows
- 8" Multimedia system A-IVI with smartphone integration: Android Auto® & Apple Carplay®
- Cruise control & Speed limiter
- Rear parking sensors
- Rear reversing camera with dynamic lines
- Switchblade car key & opening of Fuel Cap from the inside
- Synthetic leather steering Wheel
- Rear seats 60:40 split and fixed base
- Soft cloth upholstery with synthetic leather details
- Electronic adjustable mirrors