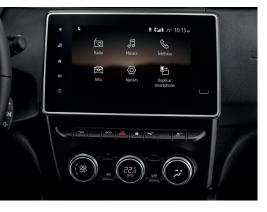

### **EQUIPMENT**

- Electric Steering Wheel
- Electronic stability control (ESP) & Electronic traction control (ETC)
- Hill start assist (HSA)
- ISOFIX child seat fixing points on rear seats
- Roof bars
- LED front (DRL) & rear lights
- Front fog lights
- 16' Alloy wheels
- Height and reach adjustable steering wheel
- Front electric Windows with one touch facility and anti-pinch function
- Rear electric Windows
- 8" Multimedia system A-IVI with smartphone integration: Android Auto® & Apple Carplay®
- Cruise control & Speed limiter
- Rear parking sensors
- Rear reversing camera with dynamic lines
- Switchblade car key & opening of Fuel Cap from the inside
- Synthetic leather steering Wheel
- Rear seats 60:40 split and fixed base
- Soft cloth upholstery with synthetic leather details
- Electronic adjustable mirrors